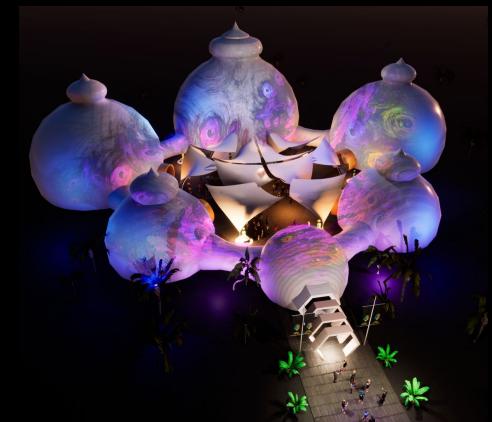

#### OUR DOME COMPLEX CAN BE CUSTOMIZED TO SUIT YOUR REQUIREMENTS

#### Size S:

Compact domes for small events and indoor spaces.

Perfect for exhibitions, photo zones, and intimate presentations.

#### Size M:

Medium domes for urban areas and tourist zones.

Ideal for themed exhibitions, planetariums, and educational events.

Size L:

Large domes for grand festivals and outdoor events.

Suitable for large audiences, concerts, and international events.