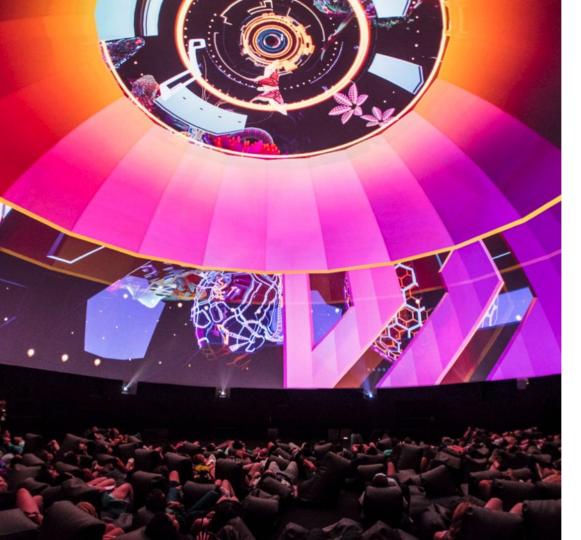

## DOME MAPPING

#### **360 CINEMA**

360 Cinema creates a small universe around the viewer, eliminating the need for VR headset. It includes a projection screen, projection system, and seating solutions.