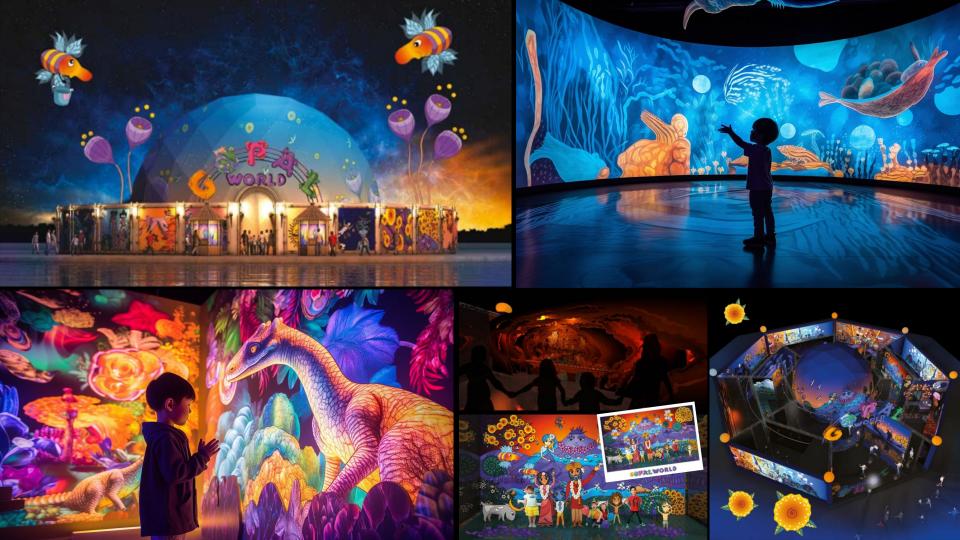

### **KIDS ZONE: GOPAL WORLD**

360 Dome Show and many attractions for kids

This delightful film uses modern animation techniques, where digital artists bring characters to life, to tell the ancient Hindu legend of Gopal the cowherd. The colorful illustration and animation brings the planet of Goloka and its inhabitants to life, entertaining children and enchanting adults as they follow the story and learn of Gopal's run-in with the vengeful Lord Indra.

# **OCEAN WORLD**

Step into a mesmerizing underwater world at *The Oceanarium*, where visitors can explore the incredible diversity of marine life.

This state-of-the-art digital attraction offers a fully immersive experience, bringing the beauty and mystery of the ocean to life. Inspired by the vast and vibrant ecosystems of the sea, *The Oceanarium* uses cutting-edge projection technology to create a breathtaking interactive environment. Guests will discover the wonders of the deep, encountering some of the ocean's most fascinating creatures while also learning about the challenges they face in their natural habitats.

Take a break from the hustle of everyday life and dive into a world filled with dazzling marine species. From delicate sea stars and graceful seahorses to the majestic giant octopus and vibrant coral reefs, every corner of this digital ocean is teeming with life.