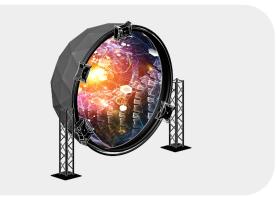

#### **PROJECTION DOME**

Projection dome is an interactive space that includes a dome screen and projection system to create unforgettable immersive experiences.