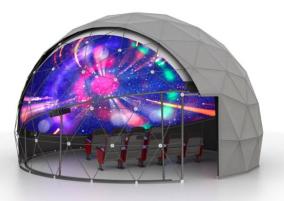

#### **360 CINEMA**

360 Cinema creates a small universe around the viewer, eliminating the need for VR headset. It includes a projection screen, projection system, and seating solutions.

# FULLDOME SHOW

FREE SHOWS, LICENSED SHOWS, CUSTOMIZED CONTENT