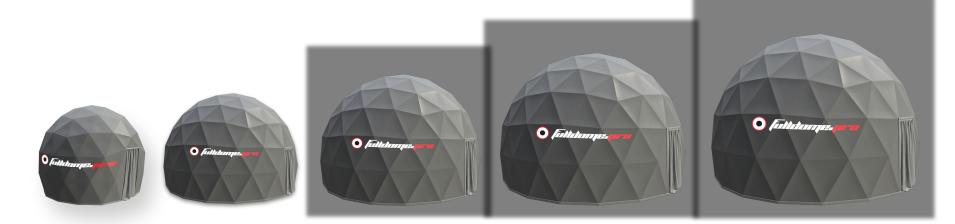

#### OUR DOME COMPLEX CAN BE CUSTOMIZED TO SUIT YOUR REQUIREMENTS

#### Size S:

Compact domes for small events and indoor spaces.

Perfect for exhibitions, photo zones, and intimate presentations.

#### Size M:

Medium domes for urban areas and tourist zones.

Ideal for themed exhibitions, planetariums, and educational events.

Size L:

Large domes for grand festivals and outdoor events.

Suitable for large audiences, concerts, and international events.

\* All sizes can be enhanced with art installations, photo zones, and customized content.