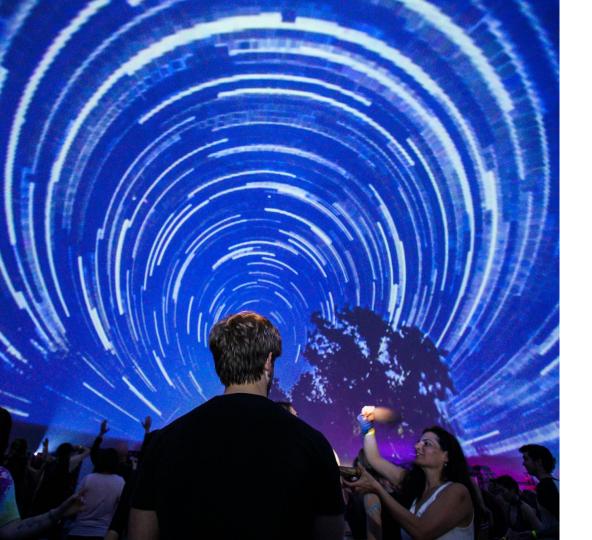

#### **360 CINEMA**

360 Cinema creates a small universe around the viewer, eliminating the need for VR headset. It includes a projection screen, projection system, and seating solutions.

# FULLDOME SHOW

FREE SHOWS, LICENSED SHOWS, CUSTOMIZED CONTENT