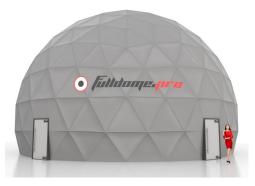

# IMMERSIVE DOME DISPLAY

SIZE: 3m, 4m, 5m, 6m, 7m, 8m

### **IMMERSIVE DOME DISPLAY**