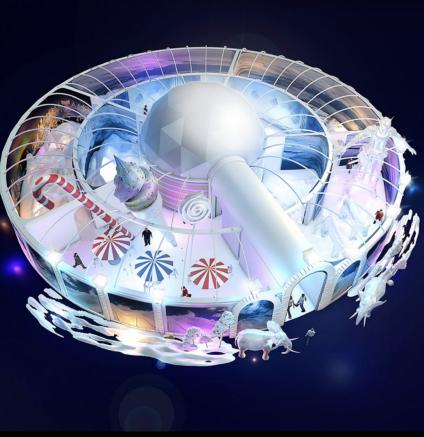

#### OUR DOME COMPLEX CAN BE CUSTOMIZED TO SUIT YOUR REQUIREMENTS

#### Size S:

Compact domes for small events and indoor spaces.

Perfect for exhibitions, photo zones, and intimate presentations.

#### Size M:

Medium domes for urban areas and tourist zones.

Ideal for themed exhibitions, planetariums, and educational events.

Size L:

Large domes for grand festivals and outdoor events.

Suitable for large audiences, concerts, and international events.

\* All sizes can be enhanced with art installations, photo zones, and customized content.