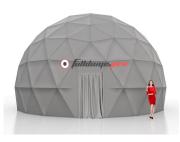

# CLASSIC PROJECTION DOME ENCLOSED

SIZE: 5m - 35m

### **CLASSIC PROJECTION DOME ENCLOSED**