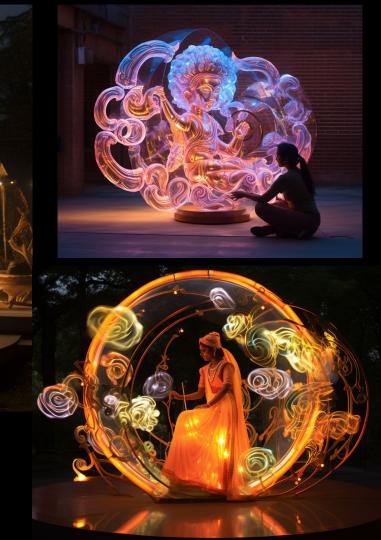

#### HOLOGRAMS

"Holograms" is also one of our content creations. It looks amazing, like some animated futuristic or magic objects floating right in front of you. Photos and videos are bewitching and providing viral content in Social Media.