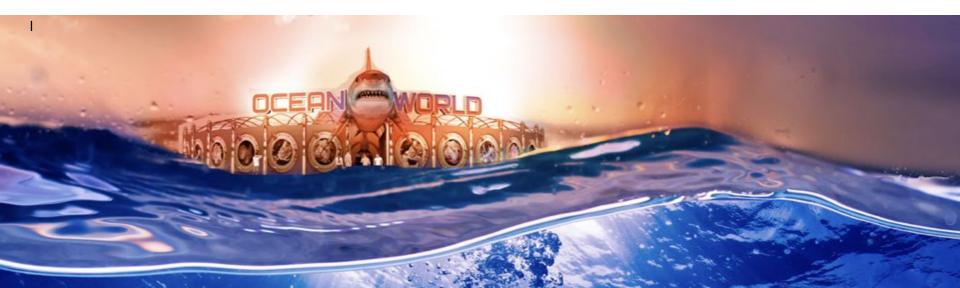

# **OCEAN WORLD**

Step into a mesmerizing underwater world at *The Oceanarium*, where visitors can explore the incredible diversity of marine life.

This state-of-the-art digital attraction offers a fully immersive experience, bringing the beauty and mystery of the ocean to life. Inspired by the vast and vibrant ecosystems of the sea, *The Oceanarium* uses cutting-edge projection technology to create a breathtaking interactive environment. Guests will discover the wonders of the deep, encountering some of the ocean's most fascinating creatures while also learning about the challenges they face in their natural habitats.

Take a break from the hustle of everyday life and dive into a world filled with dazzling marine species. From delicate sea stars and graceful seahorses to the majestic giant octopus and vibrant coral reefs, every corner of this digital ocean is teeming with life.