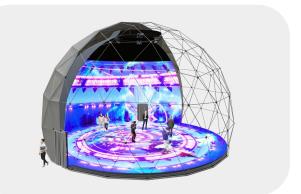

#### OUR DOME COMPLEX CAN BE CUSTOMIZED TO SUIT YOUR REQUIREMENTS

#### **PROJECTION DOME**

Projection dome is an interactive space that includes a dome screen and projection system to create unforgettable immersive experiences.