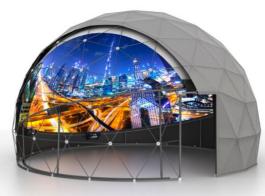

#### **PROJECTION DOME**

Projection dome is an interactive space that includes a dome screen and projection system to create unforgettable immersive experiences.

#### **360 CINEMA**

360 Cinema creates a small universe around the viewer, eliminating the need for VR headset. It includes a projection screen, projection system, and seating solutions.