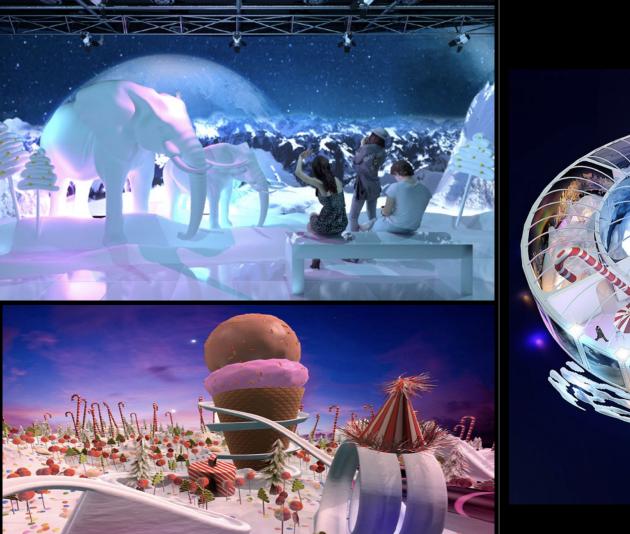

# **Snow Dome: The Ultimate Arctic Adventure**

#### A Winter Wonderland for the Whole Family

Step into *Snow Dome*, an unparalleled family entertainment complex designed for an epic Arctic adventure. Whether you're young or old, there's something magical about experiencing the beauty of winter in its fullest glory. This immersive attraction offers a thrilling escape into a world of snow-covered landscapes, frozen wonders, and festive cheer.