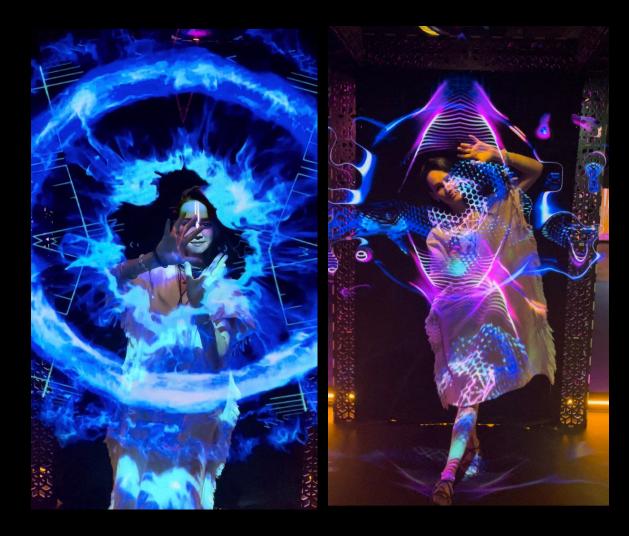

#### HOLOGRAMS

"Holograms" is also one of our content creations. It looks amazing, like some animated futuristic or magic objects floating right in front of you. Photos and videos are bewitching and providing viral content in Social Media.

## INSTAGRAM MASKS