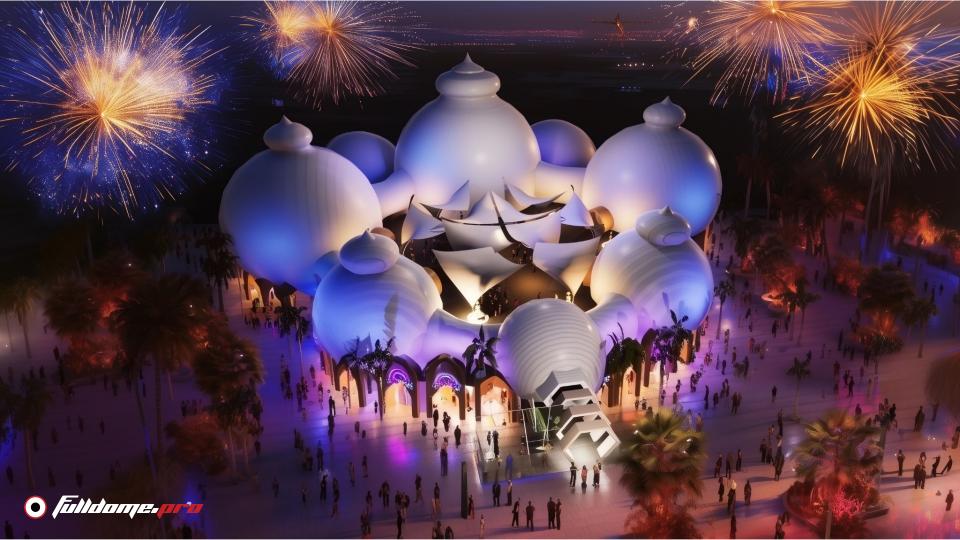

# **IMMERSIVE ENTERTAINMENT PARK IN INDIA**

11 ...

## WHAT IS AN IMMERSIVE ENTERTAINMENT PARK IN INDIA?

An **Immersive Entertainment Park** is a revolutionary destination that combines **360° immersive technologies, interactive attractions, and cutting-edge storytelling** to create unforgettable experiences for visitors of all ages.

Unlike traditional theme parks, this new-age entertainment hub in India **blends technology, art, and culture** to transport guests into different worlds—whether it's the depths of the ocean, the vastness of space, or the enchanting realms of mythology and philosophy.

#### OUR DOME COMPLEX CAN BE CUSTOMIZED TO SUIT YOUR REQUIREMENTS