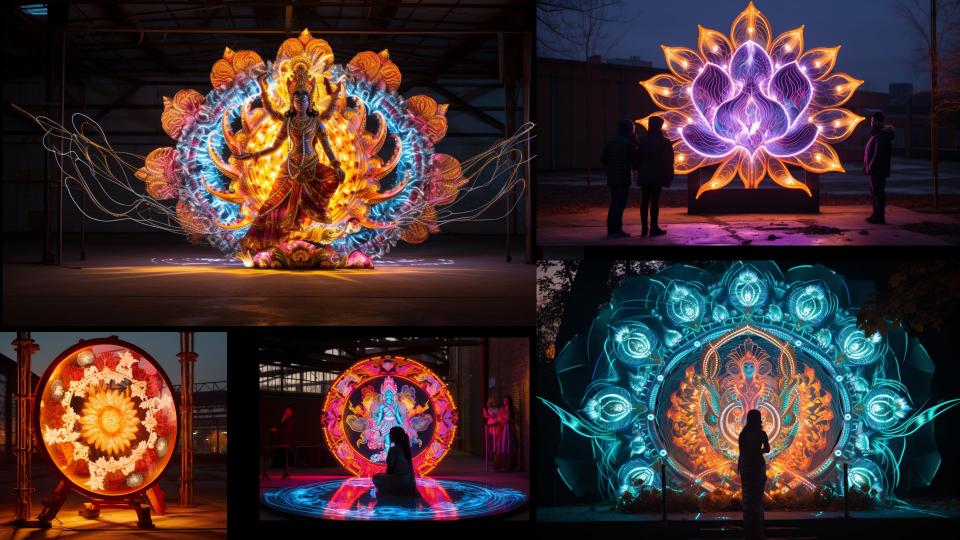

# **BEYOND NIRVANA**

Welcome to "Beyond Nirvana," a captivating journey inspired by the Indian epic that depicts the various celestial realms of Vedic culture. In this extraordinary show, we delve into the realms of Shivaloka, Ayodhya, Goloka, and Dwarka, each offering a unique glimpse into the divine.

### LEGENDARY JAGANNATH DOME

The Dome of Jagannath has been showcased in many cities around the world and has become a highlight of numerous festivals. The Jagannath Dome is exceptionally beautiful and vibrant, instantly capturing attention. During the Rath Yatra in Jagannath Puri, it is set up on the ocean shore and features screenings of films, including those about Shri Chaitanya Mahaprabhu

#### HOLOGRAMS

"Holograms" is also one of our content creations. It looks amazing, like some animated futuristic or magic objects floating right in front of you. Photos and videos are bewitching and providing viral content in Social Media.