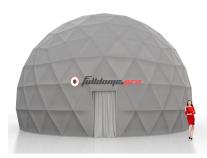

perfect solution for a multifunctional mobile event space that provides a uniquely designed shelter for your guests.



#### **PROJECTION DOME**

Projection dome is an interactive space that includes a dome screen and projection system to create unforgettable immersive experiences.

#### **360 CINEMA**

360 Cinema creates a small universe around the viewer, eliminating the need for VR headset. It includes a projection screen, projection system, and seating solutions.



# IMMERSIVE DOME DISPLAY

SIZE: 3m, 4m, 5m, 6m, 7m, 8m







### **IMMERSIVE DOME DISPLAY**





# SUPER REALITY DOME

SIZE: 4.5m, 6m, 8m, 14m







### SUPER REALITY DOME





# CLASSIC PROJECTION DOME ENCLOSED



SIZE: 5m - 35m





### **CLASSIC PROJECTION DOME ENCLOSED**





# **VR DOME**

### SIZE: 7m, 8m, 10m











### **VR DOME**





# FULLDOME SHOW

FREE SHOWS, LICENSED SHOWS, CUSTOMIZED CONTENT