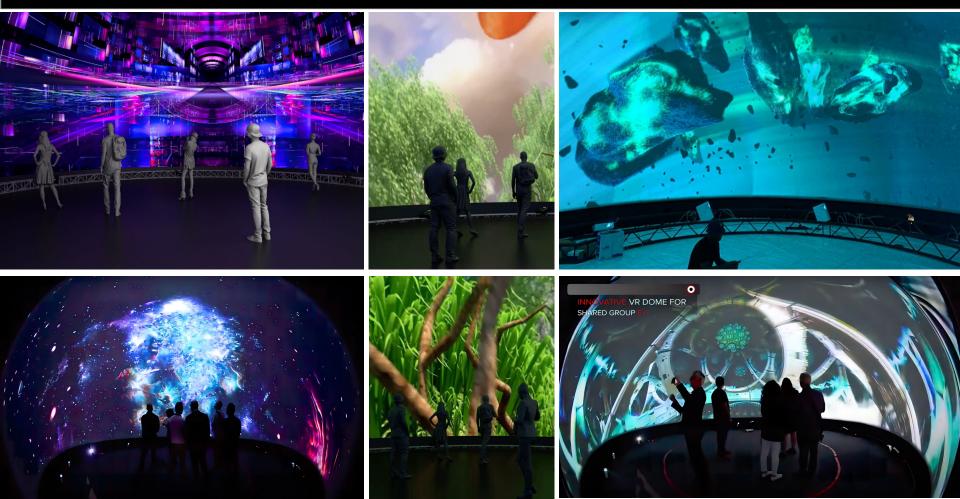

multifunctional mobile event space that provides a uniquely designed shelter for your guests.



#### **PROJECTION DOME**

Projection dome is an interactive space that includes a dome screen and projection system to create unforgettable immersive experiences.

#### **360 CINEMA**

360 Cinema creates a small universe around the viewer, eliminating the need for VR headset. It includes a projection screen, projection system, and seating solutions.



# IMMERSIVE DOME DISPLAY

SIZE: 3m, 4m, 5m, 6m, 7m, 8m







### **IMMERSIVE DOME DISPLAY**





# SUPER REALITY DOME

SIZE: 4.5m, 6m, 8m, 14m







### SUPER REALITY DOME





# CLASSIC PROJECTION DOME ENCLOSED



SIZE: 5m - 35m





### **CLASSIC PROJECTION DOME ENCLOSED**





# **VR DOME**

### SIZE: 7m, 8m, 10m











### **VR DOME**





# FULLDOME SHOW

FREE SHOWS, LICENSED SHOWS, CUSTOMIZED CONTENT