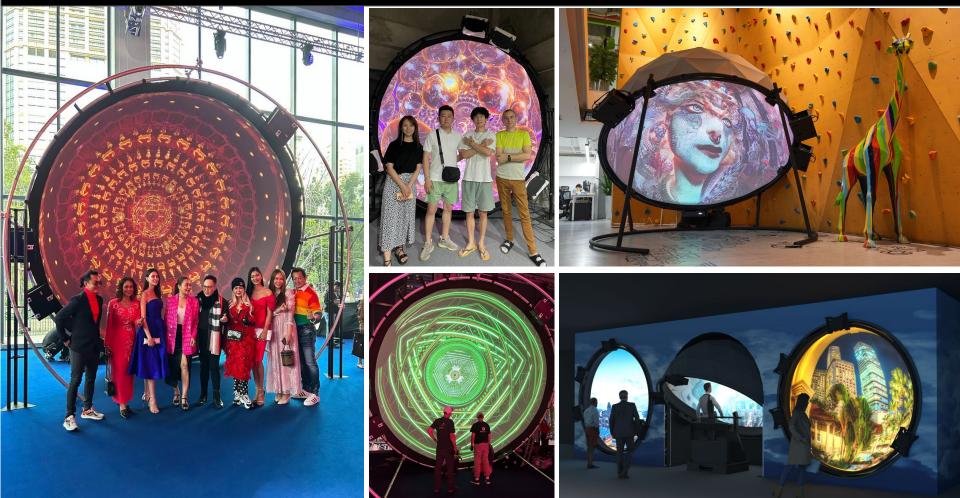

**Geodesic Domes with 360° Projections** – Fully immersive cinematic and interactive experiences

Themed Attractions – Snow Dome, Underwater World, Vedic Realms, and more
 Interactive Installations & Photo Zones – Engaging activities and artistic
 displays

## PHOTOZONES

# **OUR CASES**

We have made a number of multifunctional venues around the world; full cycle: design, engineering, construction, content, cultural program and marketing

EXPERIENCE AT FUTURE 1KM DIGITAL ART AND TECHNOLOGY FESTIVAL / SHANGHAI /2019 WISDOME LA VENUE / Los Angeles