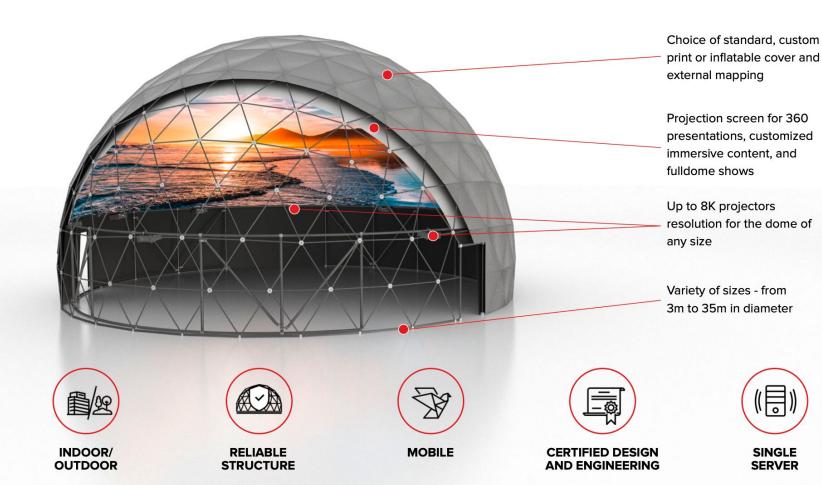

#### DOME TENT

Event dome tent is the perfect solution for a multifunctional mobile event space that provides a uniquely designed shelter for your guests.

#### **PROJECTION DOME**

Projection dome is an interactive space that includes a dome screen and projection system to create unforgettable immersive experiences.

#### **360 CINEMA**

360 Cinema creates a small universe around the viewer, eliminating the need for VR headset. It includes a projection screen, projection system, and seating solutions.

# IMMERSIVE DOME DISPLAY

SIZE: 3m, 4m, 5m, 6m, 7m, 8m

# SUPER REALITY DOME

SIZE: 4.5m, 6m, 8m, 14m

# CLASSIC PROJECTION DOME ENCLOSED

SIZE: 5m - 35m