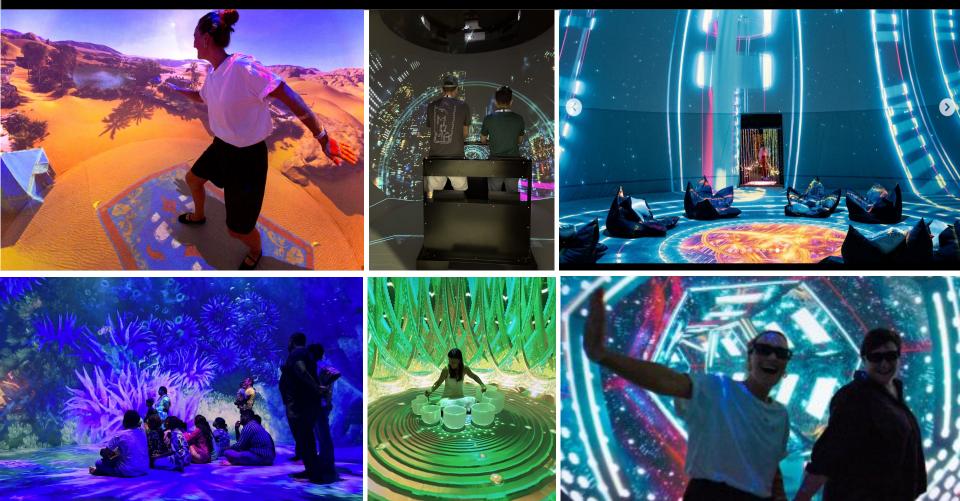

# **OCEAN WORLD**

Step into a mesmerizing underwater world at *The Oceanarium*, where visitors can explore the incredible diversity of marine life.

This state-of-the-art digital attraction offers a fully immersive experience, bringing the beauty and mystery of the ocean to life. Inspired by the vast and vibrant ecosystems of the sea, *The Oceanarium* uses cutting-edge projection technology to create a breathtaking interactive environment. Guests will discover the wonders of the deep, encountering some of the ocean's most fascinating creatures while also learning about the challenges they face in their natural habitats.

Take a break from the hustle of everyday life and dive into a world filled with dazzling marine species. From delicate sea stars and graceful seahorses to the majestic giant octopus and vibrant coral reefs, every corner of this digital ocean is teeming with life.

# **Snow Dome: The Ultimate Arctic Adventure**

#### A Winter Wonderland for the Whole Family

Step into *Snow Dome*, an unparalleled family entertainment complex designed for an epic Arctic adventure. Whether you're young or old, there's something magical about experiencing the beauty of winter in its fullest glory. This immersive attraction offers a thrilling escape into a world of snow-covered landscapes, frozen wonders, and festive cheer.