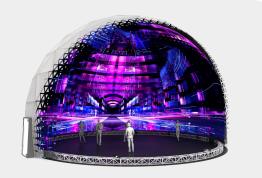

#### **PROJECTION DOME**

Projection dome is an interactive space that includes a dome screen and projection system to create unforgettable immersive experiences.

#### **360 CINEMA**

360 Cinema creates a small universe around the viewer, eliminating the need for VR headset. It includes a projection screen, projection system, and seating solutions.