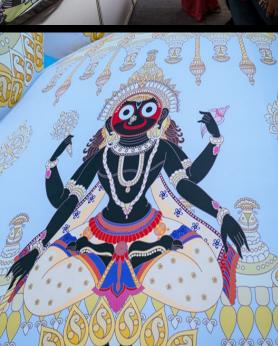

### LEGENDARY JAGANNATH DOME

The Dome of Jagannath has been showcased in many cities around the world and has become a highlight of numerous festivals. The Jagannath Dome is exceptionally beautiful and vibrant, instantly capturing attention. During the Rath Yatra in Jagannath Puri, it is set up on the ocean shore and features screenings of films, including those about Shri Chaitanya Mahaprabhu