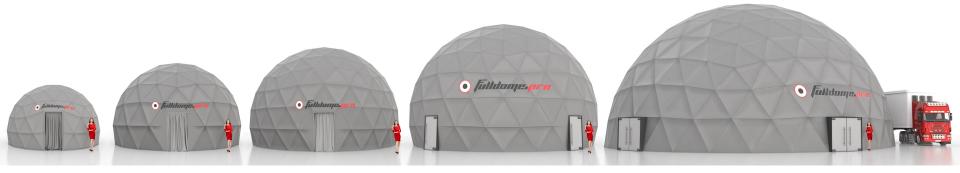

#### OUR DOME COMPLEX CAN BE CUSTOMIZED TO SUIT YOUR REQUIREMENTS

#### Size S:

Compact domes for small events and indoor spaces.

Perfect for exhibitions, photo zones, and intimate presentations.

#### Size M:

Medium domes for urban areas and tourist zones.

Ideal for themed exhibitions, planetariums, and educational events.

Size L:

Large domes for grand festivals and outdoor events.

Suitable for large audiences, concerts, and international events.

\* All sizes can be enhanced with art installations, photo zones, and customized content.