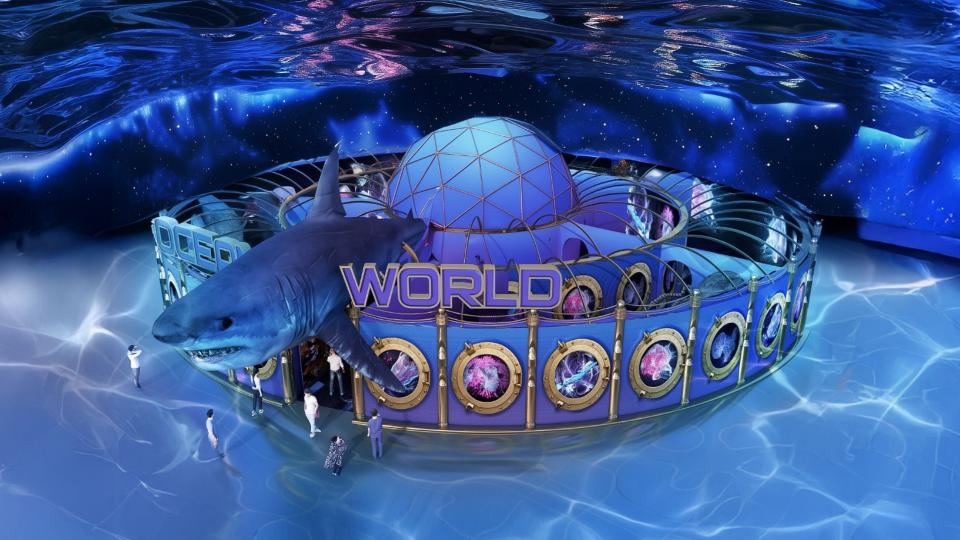

# **OCEAN WORLD**

Step into a mesmerizing underwater world at *The Oceanarium*, where visitors can explore the incredible diversity of marine life.

This state-of-the-art digital attraction offers a fully immersive experience, bringing the beauty and mystery of the ocean to life. Inspired by the vast and vibrant ecosystems of the sea, *The Oceanarium* uses cutting-edge projection technology to create a breathtaking interactive environment. Guests will discover the wonders of the deep, encountering some of the ocean's most fascinating creatures while also learning about the challenges they face in their natural habitats.