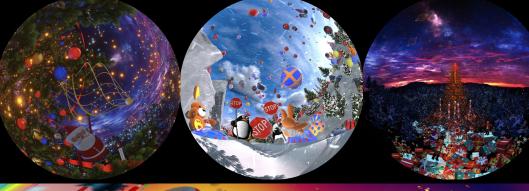

## NCREDIBLE NIGHTTIME MAPPED SPHERE

Visible from afar, sponsor will want to advertise on such a sphere