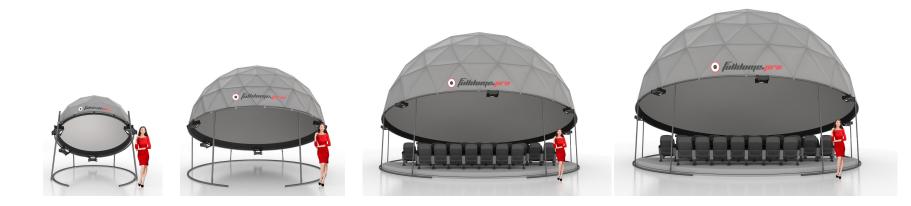

#### OUR DOME COMPLEX CAN BE CUSTOMIZED TO SUIT YOUR REQUIREMENTS

#### Size S:

Compact domes for small events and indoor spaces.

Perfect for exhibitions, photo zones, and intimate presentations.

#### Size M:

Medium domes for urban areas and tourist zones.

Ideal for themed exhibitions, planetariums, and educational events.

Size L:

Large domes for grand festivals and outdoor events.

Suitable for large audiences, concerts, and international events.

\* All sizes can be enhanced with art installations, photo zones, and customized content.