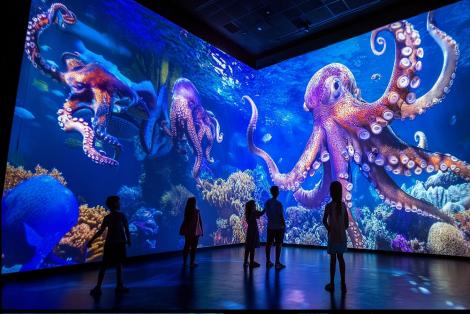

# **OCEAN WORLD**

Step into a mesmerizing underwater world at *The Oceanarium*, where visitors can explore the incredible diversity of marine life.

This state-of-the-art digital attraction offers a fully immersive experience, bringing the beauty and mystery of the ocean to life. Inspired by the vast and vibrant ecosystems of the sea, *The Oceanarium* uses cutting-edge projection technology to create a breathtaking interactive environment. Guests will discover the wonders of the deep, encountering some of the ocean's most fascinating creatures while also learning about the challenges they face in their natural habitats.

Take a break from the hustle of everyday life and dive into a world filled with dazzling marine species. From delicate sea stars and graceful seahorses to the majestic giant octopus and vibrant coral reefs, every corner of this digital ocean is teeming with life.