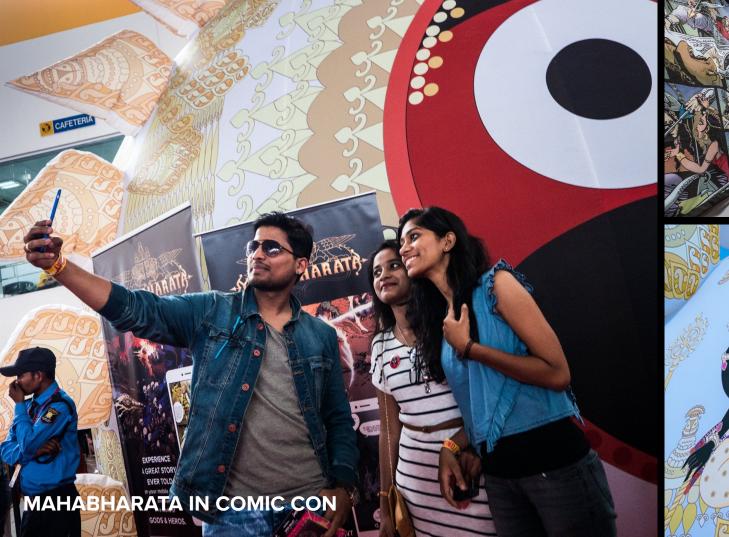

# **BEYOND NIRVANA**

Welcome to "Beyond Nirvana," a captivating journey inspired by the Indian epic that depicts the various celestial realms of Vedic culture. In this extraordinary show, we delve into the realms of Shivaloka, Ayodhya, Goloka, and Dwarka, each offering a unique glimpse into the divine.

### **KIDS ZONE: GOPAL WORLD**

360 Dome Show and many attractions for kids

This delightful film uses modern animation techniques, where digital artists bring characters to life, to tell the ancient Hindu legend of Gopal the cowherd. The colorful illustration and animation brings the planet of Goloka and its inhabitants to life, entertaining children and enchanting adults as they follow the story and learn of Gopal's run-in with the vengeful Lord Indra.