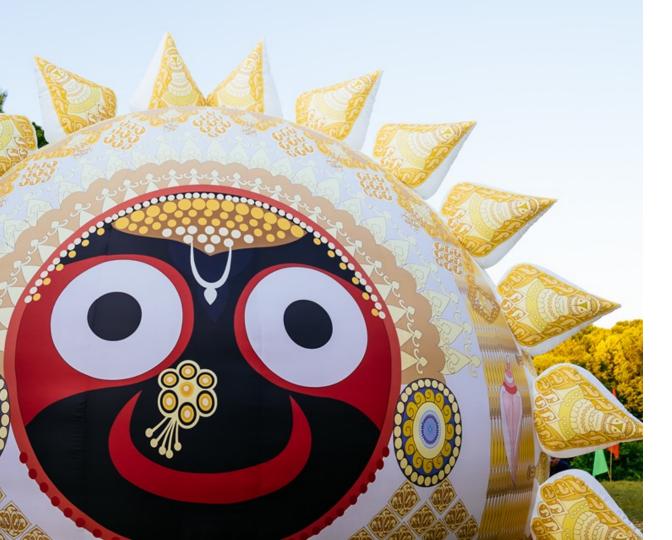

### LEGENDARY JAGANNATH DOME

The Dome of Jagannath has been showcased in many cities around the world and has become a highlight of numerous festivals. The Jagannath Dome is exceptionally beautiful and vibrant, instantly capturing attention. During the Rath Yatra in Jagannath Puri, it is set up on the ocean shore and features screenings of films, including those about Shri Chaitanya Mahaprabhu