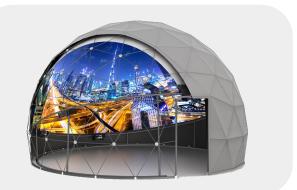

#### **PROJECTION DOME**

Projection dome is an interactive space that includes a dome screen and projection system to create unforgettable immersive experiences.

# IMMERSIVE DOME DISPLAY

SIZE: 3m, 4m, 5m, 6m, 7m, 8m

# SUPER REALITY DOME

SIZE: 4.5m, 6m, 8m, 14m