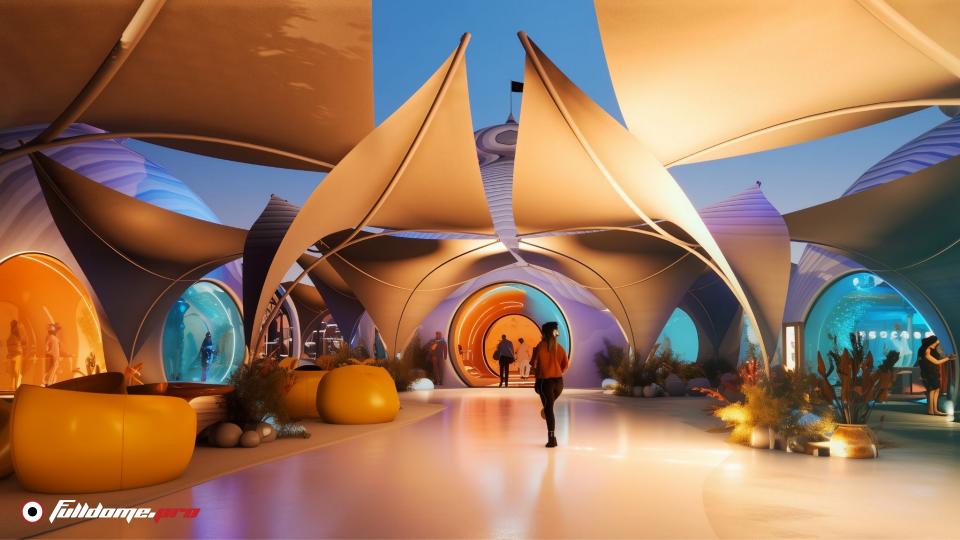

**Geodesic Domes with 360° Projections** – Fully immersive cinematic and interactive experiences

Themed Attractions – Snow Dome, Underwater World, Vedic Realms, and more
 Interactive Installations & Photo Zones – Engaging activities and artistic
 displays

Live Experiences – AR/VR adventures, soundscapes, and sensory storytelling
 Food Courts & Souvenir Shops – A blend of local flavors and unique
 memorabilia

## PHOTOZONES