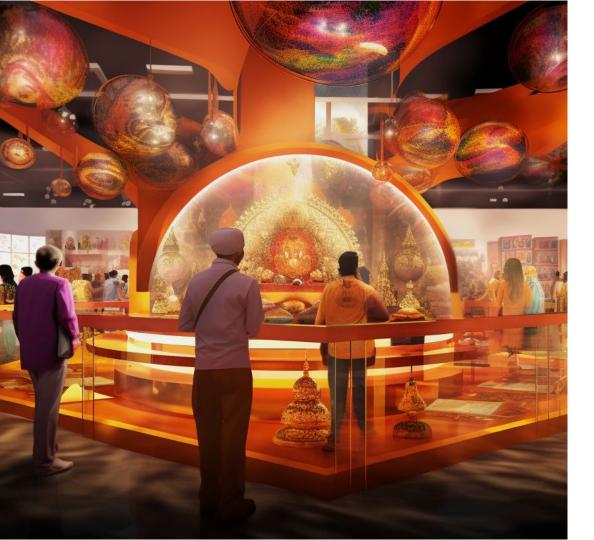

# **OCEAN WORLD**

Step into a mesmerizing underwater world at *The Oceanarium*, where visitors can explore the incredible diversity of marine life.

This state-of-the-art digital attraction offers a fully immersive experience, bringing the beauty and mystery of the ocean to life. Inspired by the vast and vibrant ecosystems of the sea, *The Oceanarium* uses cutting-edge projection technology to create a breathtaking interactive environment. Guests will discover the wonders of the deep, encountering some of the ocean's most fascinating creatures while also learning about the challenges they face in their natural habitats.

Take a break from the hustle of everyday life and dive into a world filled with dazzling marine species. From delicate sea stars and graceful seahorses to the majestic giant octopus and vibrant coral reefs, every corner of this digital ocean is teeming with life.