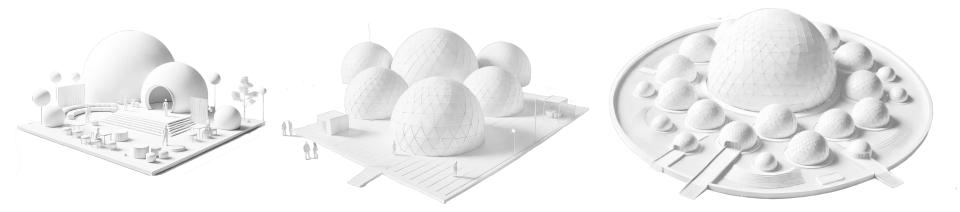

#### OUR DOME COMPLEX CAN BE CUSTOMIZED TO SUIT YOUR REQUIREMENTS

#### Size S:

Compact domes for small events and indoor spaces.

Perfect for exhibitions, photo zones, and intimate presentations.

#### Size M:

Medium domes for urban areas and tourist zones.

Ideal for themed exhibitions, planetariums, and educational events.

Size L:

Large domes for grand festivals and outdoor events.

Suitable for large audiences, concerts, and international events.

\* All sizes can be enhanced with art installations, photo zones, and customized content.