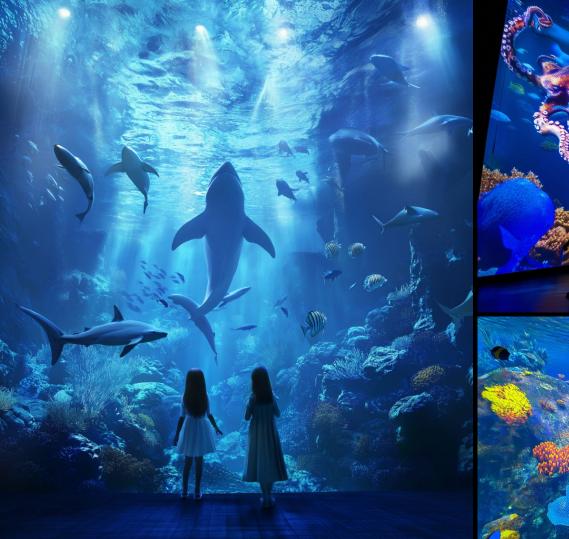

# **OCEAN WORLD**

Step into a mesmerizing underwater world at *The Oceanarium*, where visitors can explore the incredible diversity of marine life.

This state-of-the-art digital attraction offers a fully immersive experience, bringing the beauty and mystery of the ocean to life. Inspired by the vast and vibrant ecosystems of the sea, *The Oceanarium* uses cutting-edge projection technology to create a breathtaking interactive environment. Guests will discover the wonders of the deep, encountering some of the ocean's most fascinating creatures while also learning about the challenges they face in their natural habitats.

Take a break from the hustle of everyday life and dive into a world filled with dazzling marine species. From delicate sea stars and graceful seahorses to the majestic giant octopus and vibrant coral reefs, every corner of this digital ocean is teeming with life.