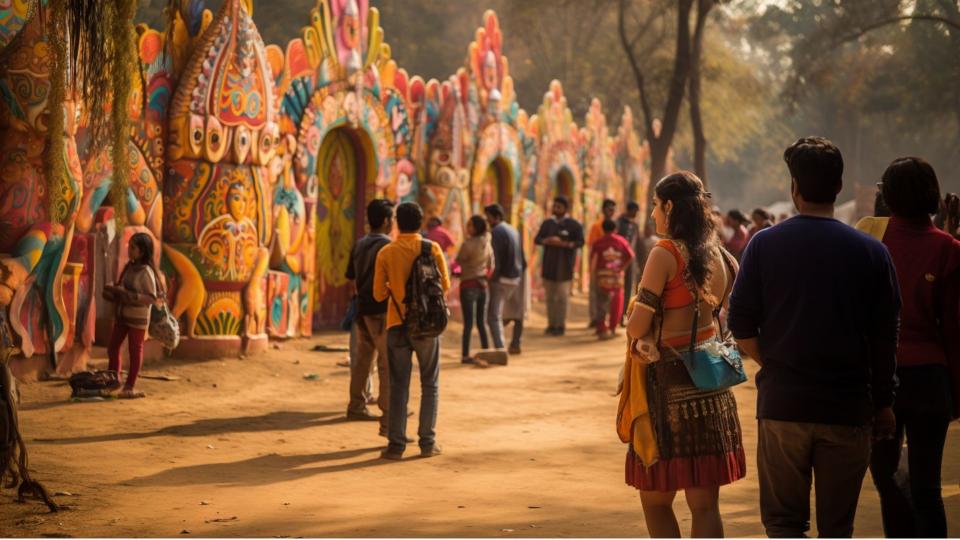

# **BEYOND NIRVANA**

Welcome to "Beyond Nirvana," a captivating journey inspired by the Indian epic that depicts the various celestial realms of Vedic culture. In this extraordinary show, we delve into the realms of Shivaloka, Ayodhya, Goloka, and Dwarka, each offering a unique glimpse into the divine.

### LEGENDARY JAGANNATH DOME

The Dome of Jagannath has been showcased in many cities around the world and has become a highlight of numerous festivals. The Jagannath Dome is exceptionally beautiful and vibrant, instantly capturing attention. During the Rath Yatra in Jagannath Puri, it is set up on the ocean shore and features screenings of films, including those about Shri Chaitanya Mahaprabhu